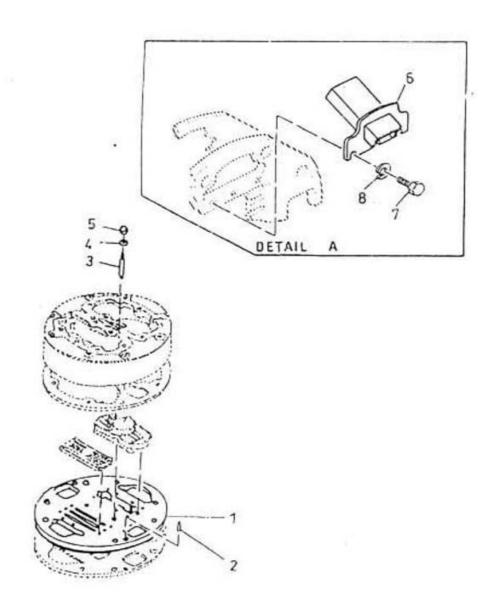

## 15. Assembly Plate Port Outer End - Model 7 x 5 LUB

WASHER SPRING 3/8

|                  | COMPRESSOR PARTS LIST          |              |     |               | ]                |
|------------------|--------------------------------|--------------|-----|---------------|------------------|
| ASS              | EMBLY NAME: ASSEMBLY PLATE PO  | RT OUTER END |     |               | 1                |
| ASS              | EMBLY DRAWING : FIG-2D         |              | -   |               | 1                |
| COMPRESSOR MODEL |                                | 7 X 5<br>LUB | QTY | ILLUS.<br>NO. | RECOM.<br>SPARES |
| SUE              | ASSEMBLY NO.                   | 7032 7705    | 1 I |               | QTY              |
| SR.              | DESCRIPTION                    | PART         | 1 I |               |                  |
| NO.              |                                | NO.          | 1 1 |               |                  |
| 1                | PLATE PORT OUTER END           | 3433 9838    | 1   | 1             |                  |
| 2                | PIN ROLL 3/8" X 1-3/4"         | 9509 8703    | 2   | 2             |                  |
| 3                | STUD 1/2" X 5-1/2"             | 9521 1892    | 2   | 3             |                  |
| 4                | GASKET COPPER WASHER 1/2"      | 3075 6068    | 2   | 4             | 2                |
| 5                | NUT CAP 1/2"                   | 9510 8239    | 2   | 5             |                  |
| 6                | CHOKE TUBE                     |              | 1   | 6             |                  |
| 7                | SCREW CAP HEX HEAD 3/8" X 3/4" |              | 2   | 7             |                  |